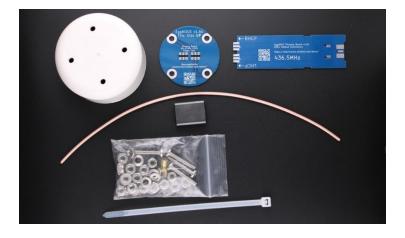

## "C" – EggNOGS ant. kit (2)

https://electronics.halibut.com/product/eggnogs/

EggNOGS 2m eggbeater antenna kit - Ham Satellite ops

EggNOGS is a kit that helps you build an <u>Egg</u> <u>Beater</u> antenna, for working and listening to satellites such as on the <u>SatNOGS</u> network. Hence: EggNOGS. (EggNOGS will actually work with any quadrature-fed antenna, and any radio systems (including low power transmitters), not just Egg Beaters and SatNOGS.)

EggNOGS comes with all the parts that are not easily available from your local hardware store, including a band-specific Phasing Board that performs the 90 degree phase shift.

Two kits to be awarded.