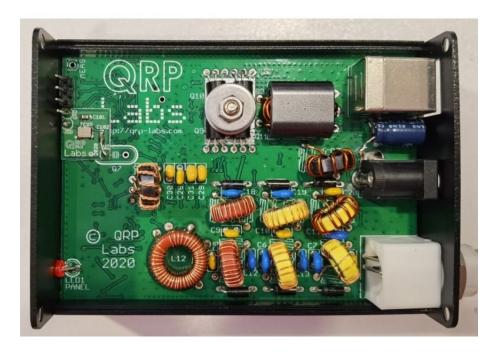

# "B" – QDX Kit (2)

#### http://shop.qrp-labs.com/transceivers/qdx

The "QDX" (**Q**RP Labs **D**igital **X**cvr): a feature-packed, high performance, five-band (80, 60, 40, 30, 20m) or (20, 17, 15, 12, 11 and 10m) 5W Digi-modes transceiver kit, including embedded SDR receiver, 24bit 48 ksps USB sound card, CAT control, synthesized VFO with TCXO reference. QDX transmits a SINGLE SIGNAL, it is not an SSB modulator with associated unwanted sideband and residual carrier, or intermodulation due to amplifier non-linearity. QDX outputs a pure single signal.

# One QDX 80-20M(80, 60, 40, 30, 20m), QRP digital transceiver kit with case, cord & QRP dummy load

#### and

One QDX 20-10M (20, 17, 15, 12, 11 and 10m), QRP digital transceiver kit with case, cord & QRP dummy load