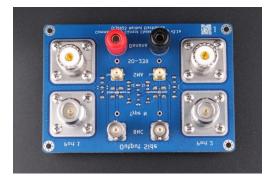

#### "D" – Choke Test Kit (2)

https://electronics.halibut.com/product/commonmode-current-choke-test-rig/

Current Choke Test Rig

Designed for measuring the effectiveness of common mode current chokes, this test rig diverts the signal

being measured by a VNA (Nano- or otherwise) to the SHIELD of a coax cable. Works on cables with a variety of connectors: PL-259, N, BNC, or SMA. Non-coaxial cables (eg: power cords) can be measured using the banana plugs.

This product is a kit that requires assembly by the user.

Two kits to be awarded.